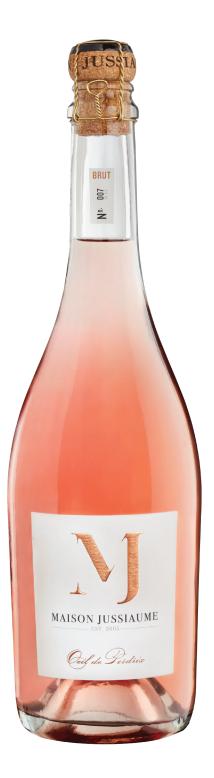

## OEIL DE PERDRIX ROSE 2021

- M -

Oeil de Perdrix Rosé - "Eye of a Partridge" is a our newest handcrafted Cuvée - a very limited release, made from a combination of Pinot Noir and Chardonnay grapes, blended & fermented together throughout the Méthode Champenoise process for the Fresh & Bright Style you expect from every glass of MJ Sparkling Wine.

> APPELLATION - VINEYARD Rogue Valley AVA Southern Oregon Del Rio Vineyards, Gold Hill

## TECHNICAL DATA

Vintage Year: 2021 — Blend: 50% Chardonnay & 50% Pinot Noir Sur Latte AGING — 24 months minimum Alcohol: 12.5% — BRUT Dosage: 4.5 g/L Production: 1200 Bottles, only Service: 50 - 52 F